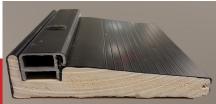

COBBPOSITE MATERIAL Installs similar to wood, but provides a Lifetime of Performance. Available in many sizes.

COMPREHENSIVE QUALITY CONTROL SYSTEMS

Adjustable Sill With many Approach Colors

- Cobbposite Astragal for Pairs
- High Dam Sill
- Continuous Construction
- Leading Edge Bulb Design Sweeps
- Water Blocking HP Corner Pads
- Aluminum Reinforced T-Mulls
- HP Weather-stripping
- Rot Proof Solution with a LifeTime Warranty