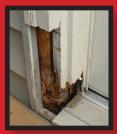

COBBPOSITE MATERIAL Installs similar to wood, but provides a Lifetime of Performance. Available in many sizes.

COMPREHENSIVE QUALITY CONTROL SYSTEMS

Adjustable Sill With many Approach Colors

- Cobbposite Astragal for Pairs
- High Dam Sill
- Continuous Construction
- Leading Edge Bulb Design Sweeps
- Water Blocking HP Corner Pads
- Aluminum Reinforced T-Mulls
- HP Weather-stripping
- Rot Proof Solution with a LifeTime Warranty