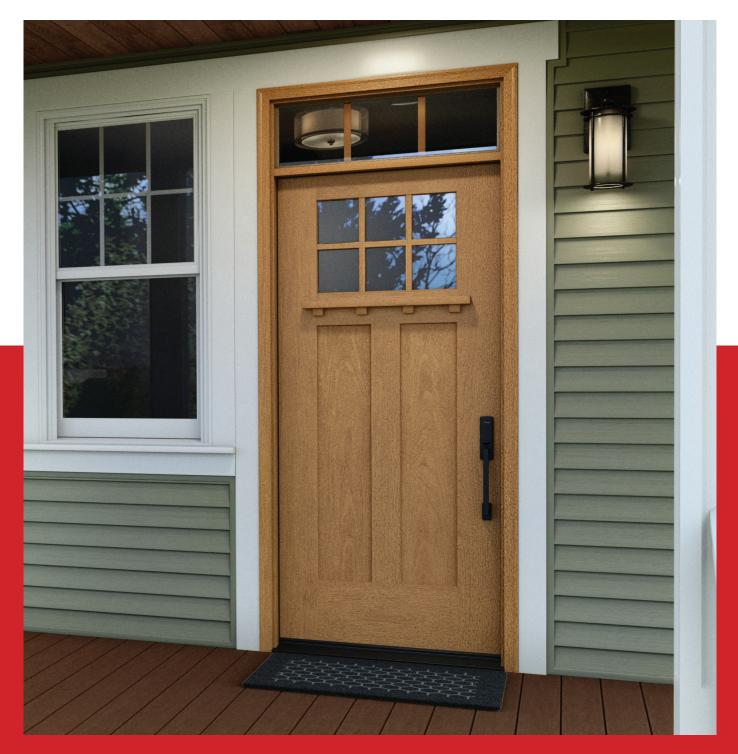

You've chosen the perfect T.M. Cobb Fiberglass Entry Door. *Now choose the perfect finish!* 

## FINISHCHOICE<sup>®</sup> High Performance by OTN.COBB CO.

Pre-Finished Fiberglass featuring doors by THERMALTRU®

T.M.Cobb's High Performance Door System utilizes the best components and door panels in the industry. In addition to a High Performance Fiberglass Door, T.M.Cobb provides a complete entry system that works in concert to guard against the elements, saves energy, and provides added thermal protection. Combining the beauty of Finish Choice coatings and the Tested Performance of our system. Here are just a few of the advantages to using T.M.Cobb's High Performance System.