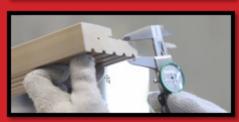

## FINISHCHOICE<sup>®</sup> High Performance by OTN.COBB CO.

Pre-Finished Fiberglass featuring doors by THERMALTRU®

T.M.Cobb's High Performance Door System utilizes the best components and door panels in the industry. In addition to a High Performance Fiberglass Door, T.M.Cobb provides a complete entry system that works in concert to guard against the elements, saves energy, and provides added thermal protection. Combining the beauty of Finish Choice coatings and the Tested Performance of our system. Here are just a few of the advantages to using T.M.Cobb's High Performance System.

COBBPOSITE MATERIAL Installs similar to wood, but provides a Lifetime of Performance. Available in many sizes.

COMPREHENSIVE QUALITY CONTROL SYSTEMS

Adjustable Sill With many Approach Colors

- Cobbposite Astragal for Pairs
- High Dam Sill
- Continuous Construction
- Leading Edge Bulb Design Sweeps
- Water Blocking HP Corner Pads
- Aluminum Reinforced T-Mulls
- HP Weather-stripping
- Rot Proof Solution with a LifeTime Warranty