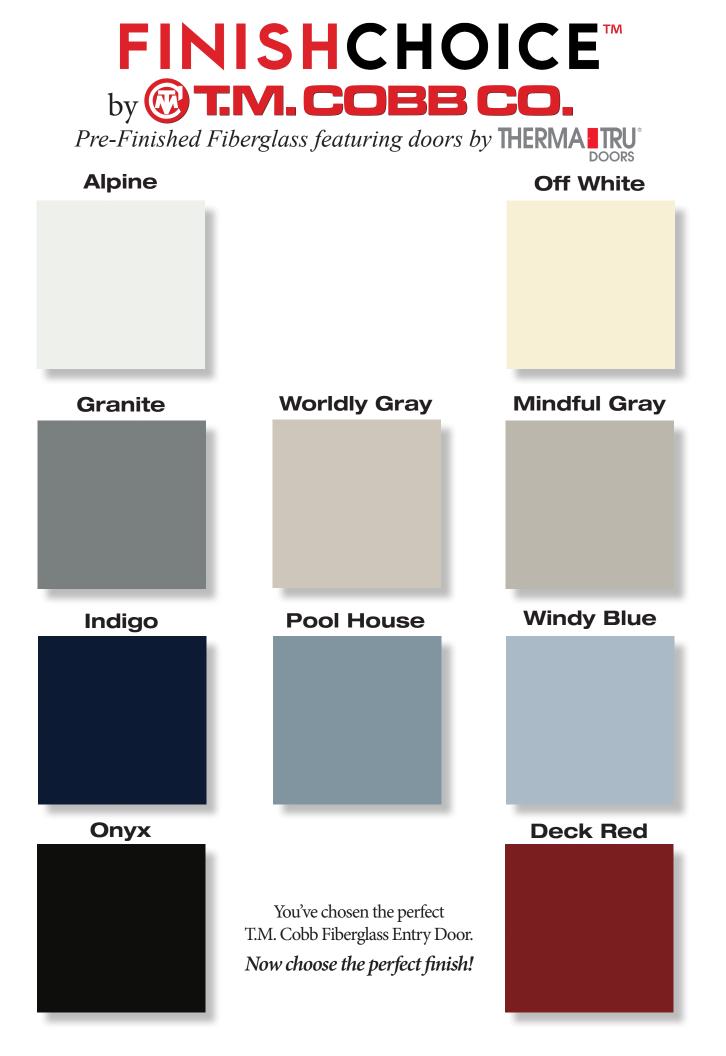

You've chosen the perfect T.M. Cobb Fiberglass Entry Door. *Now choose the perfect finish!* 