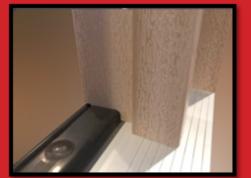

COBBPOSITE MATERIAL Installs similar to wood, but provides a Lifetime of Performance. Available in many sizes.

COMPREHENSIVE QUALITY CONTROL SYSTEMS

Adjustable Sill With many Approach Colors

- Cobbposite Astragal for Pairs
- High Dam Sill
- Continuous Construction
- Leading Edge Bulb Design Sweeps
- Water Blocking HP Corner Pads
- Aluminum Reinforced T-Mulls
- HP Weather-stripping
- Rot Proof Solution with a LifeTime Warranty