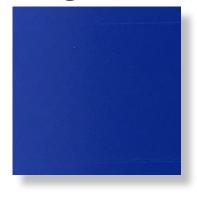

#### **Bright Blue**

You've chosen the perfect T.M. Cobb Fiberglass Entry Door. *Now choose the perfect finish!* 